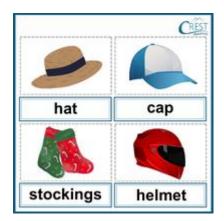

# 7. Choose the odd one out:

- a. boots
- b. flipflops
- c. mittens
- d. sneaker