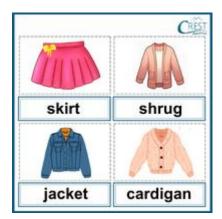

oots in rainy seasons.
- c. We wear woollen clothes in summer and cotton clothes in winter.
- d. We wear different clothes at night and for sports.

# 3. Choose the wrong statement:

- a. We should donate old clothes to the greedy.
- b. We should wash and iron clothes regularly.
- c. Ill-sized clothes do not look good on us.
- d. We wear ethnic clothes at festivals and weddings.

# 4. Choose the wrongly matched pair:

- a. woollen pullover
- b. evening gown
- c. school uniform
- d. summer raincoats

#### 5. Choose the odd one out:



- a. cardigan
- b. sweater
- c. pullover
- d. jeans

Olympiads

#### 6. Choose the odd one out:



- a. hat
- b. cap
- c. stockings
- d. helmet

# 7. Choose the odd one out:



- a. boots
- b. flipflops
- c. mittens
- d. sneaker

# 8. Choose the odd one out:



- a. skirt
- b. shrug
- c. jacket
- d. cardigan

# 9. Choose the wrongly matched pair:

- a. skirt top
- b. stockings boots
- c. stoles shrugs
- d. neck tie

#### 10. Choose the odd:

- a. aloha shirt
- b. rompers
- c. jumpsuits
- d. bathrobe

# 11. Choose the odd one out:



- a. skirt
- b. dress
- c. pants
- d. scarf

#### 12. Choose the odd one out:



- a. t-shirt
- b. blouse
- c. cap
- d. shirt

#### 13. Choose the odd one out:



- a. belt
- b. necklace
- c. bracelet
- d. jacket

# 14. Choose the wrongly matched pair:

- a. jacket coat
- b. socks shoes
- c. hat gloves
- d. t-shirt pants

#### 15. Choose the wrongly matched pair:

- a. scarf mittens
- b. skirt blouse
- c. cap hat
- d. boots gloves

# 16. Choose the wrong statement:

- a. We wear warm clothes in winter.
- b. We wear