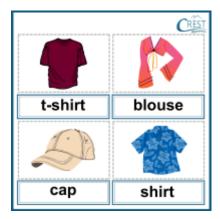

festivals and weddings.

# 4. Choose the wrongly matched pair:

- a. woollen pullover
- b. evening gown
- c. school uniform
- d. summer raincoats

#### 5. Choose the odd one out:



- a. cardigan
- b. sweater
- c. pullover
- d. jeans

Olympiads

#### 6. Choose the odd one out:



- a. hat
- b. cap
- c. stockings
- d. helmet

# 7. Choose the odd one out:



- a. boots
- b. flipflops
- c. mittens
- d. sneaker

# 8. Choose the odd one out:



- a. skirt
- b. shrug
- c. jacket
- d. cardigan

# 9. Choose the wrongly matched pair:

- a. skirt top
- b. stockings boots
- c. stoles shrugs
- d. neck tie

#### 10. Choose the odd:

- a. aloha shirt
- b. rompers
- c. jumpsuits
- d. bathrobe

# 11. Choose the odd one out:



- a. skirt
- b. dress
- c. pants
- d. scarf

#### 12. Choose the odd one out:



- a. t-shirt
- b. blouse
- c. cap
- d. shirt

#### 13. Choose the odd one out:



- a. belt
- b. necklace
- c. bracelet
- d. jacket

# 14. Choose the wrongly matched pair:

- a. jacket coat
- b. socks shoes
- c. hat gloves
- d. t-shirt pants

#### 15. Choose the wrongly matched pair:

- a. scarf mittens
- b. skirt blouse
- c. cap hat
- d. boots gloves

# 16. Choose the wrong statement:

- a. We wear warm clothes in winter.
- b. We wear light clothes in summer.
- c. We wear a raincoat on a sunny day.
- d. We wear pyjamas to bed.

### 17. Choose the wrong statement:

- a. We wear scarves to stay cool in summer.
- b. We wear swimsuits to the beach.
- c. We wear gloves to keep our hands warm.
- d. We wear hats to protect our heads from the sun.

# 18. Choose the wrong statement:

- a. We wea