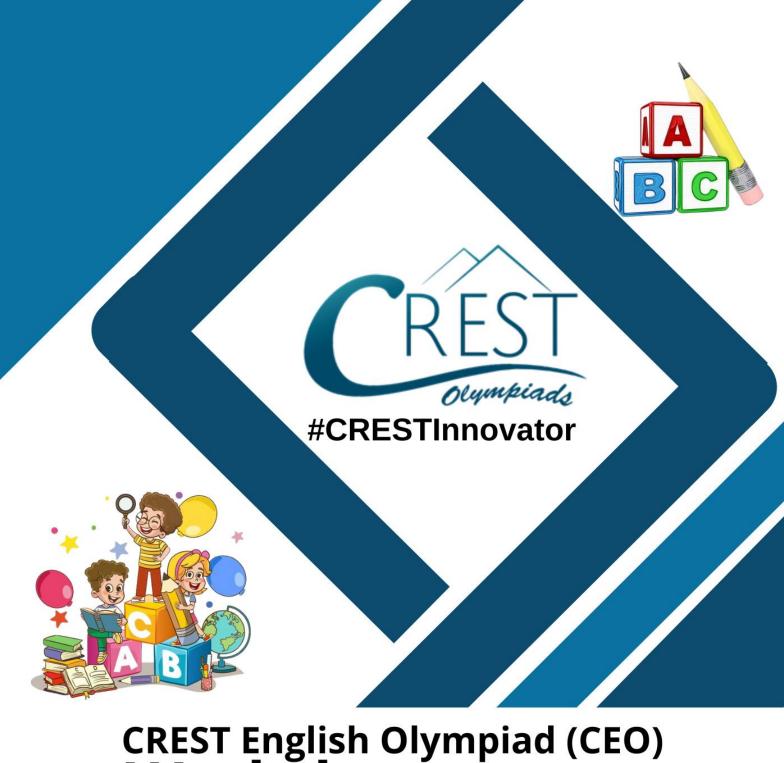

#### 5. Choose the odd one out:

- a. cardigan
- b. sweater
- c. pullover
- d. jeans

Olympiads