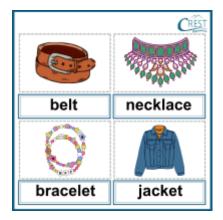

#### 13. Choose the odd one out:

- a. belt
- b. necklace
- c. bracelet
- d. jacket