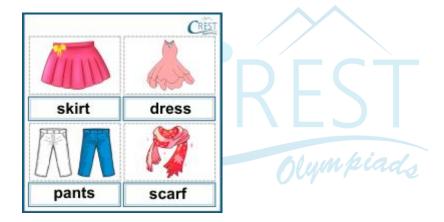

y.
- c. Ill-sized clothes do not look good on us.
- d. We wear ethnic clothes at festivals and weddings.

# 4. Choose the wrongly matched pair:

- a. woollen pullover
- b. evening gown
- c. school uniform
- d. summer raincoats

#### 5. Choose the odd one out:



- a. cardigan
- b. sweater
- c. pullover
- d. jeans

Olympiads

#### 6. Choose the odd one out:



- a. hat
- b. cap
- c. stockings
- d. helmet

# 7. Choose the odd one out:



- a. boots
- b. flipflops
- c. mittens
- d. sneaker

# 8. Choose the odd one out:



- a. skirt
- b. shrug
- c. jacket
- d. cardigan

# 9. Choose the wrongly matched pair:

- a. skirt top
- b. stockings boots
- c. stoles shrugs
- d. neck tie

#### 10. Choose the odd:

- a. aloha shirt
- b. rompers
- c. jumpsuits
- d. bathrobe

# 11. Choose the odd one out:



- a. skirt
- b. dress
- c. pants
- d. scarf

#### 12. Choose the odd one out:



- a. t-shirt
- b. blouse
- c. cap
- d. shirt

#### 13. Choose the odd one out:



- a. belt
- b. necklace
- c. bracelet
- d. jacket

# 14. Choose the wrongly matched pair:

- a. jacket coat
- b. socks shoes
- c. hat gloves
- d. t-shirt pants

#### 15. Choose the wrongly matched pair:

- a. scarf mittens
- b. skirt blouse
- c. cap hat
- d. boots gloves

# 16. Choose the wrong statement:

- a. We wear warm clothes in winter.
- b. We wear light clothes in summer.
- c. We wear a raincoat on a sunny day.
- d. We wear pyjamas to bed.

### 17. Choose the wrong statement:

- a. We wear scarves to stay cool in summer.
- b. We wear swimsuits to the beach.
- c. We wear gloves to keep our hands warm.
- d. We wear hats t