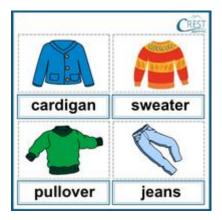

es?

- a. to protect our body from heat and dust
- b. to protect our body from cold and rain
- c. to cover our body and look good
- d. all of the above

#### 2. Choose the wrong statement:

- a. We wear different clothes on different occasions.
- b. We wear gumboots in rainy seasons.
- c. We wear woollen clothes in summer and cotton clothes in winter.
- d. We wear different clothes at night and for sports.

# 3. Choose the wrong statement:

- a. We should donate old clothes to the greedy.
- b. We should wash and iron clothes regularly.
- c. Ill-sized clothes do not look good on us.
- d. We wear ethnic clothes at festivals and weddings.

# 4. Choose the wrongly matched pair:

- a. woollen pullover
- b. evening gown
- c. school uniform
- d. summer raincoats

#### 5. Choose the odd one out:



- a. cardigan
- b. sweater
- c. pullover
- d. jeans

Olympiads

#### 6. Choose the odd one out:



- a. hat
- b. cap
- c. stockings
- d. helmet

# 7. Choose the odd one out:



- a. boots
- b. flipflops
- c. mittens
- d. sneaker

# 8. Choose the odd one out:



- a. skirt
- b. shrug
- c. jacket
- d. cardigan

# 9. Choose the wrongly matched pair:

- a. skirt top
- b. stockings boots
- c. stoles shrugs
- d. neck tie

#### 10. Choose the odd:

- a. aloha shirt
- b. rompers
- c. jumpsuits
- d. bathrobe

# 11. Choose the odd one out:



- a. skirt
- b. dress
- c. pants
- d. scarf

#### 12. Choose the odd one out:



- a. t-shirt
- b. blouse
- c. cap
- d. shirt

#### 13. Choose the odd one out:



- a. belt
- b. necklace
- c. bracelet
- d. jacket

# 14. Choose the wrongly matched pair:

- a.