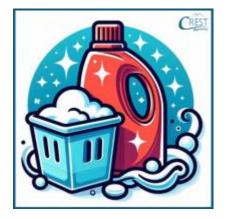

**11.** \_\_\_\_\_ helps to clean clothes and make them smell fresh.

- a. detergent
- b. ditergente
- c. detergent
- d. ditergant

| 12.                                                                     | Wh       | nen Alice accidentally stepped on the Jack's drawing, it caused the paper to                          |
|-------------------------------------------------------------------------|----------|-------------------------------------------------------------------------------------------------------|
|                                                                         | b.<br>c. | kremple crumple crumple krumpel                                                                       |
| 13.                                                                     | She      | elly puts her muddy clothes in the basket for her mom to wash.                                        |
|                                                                         | b.<br>c. | londry<br>londary<br>loandri<br>laundry                                                               |
| 14.                                                                     |          | e drummer hit the shiny with his drumsticks, making a loud crashing sound ring the music performance. |
|                                                                         |          | RES                                                                                                   |
|                                                                         | b.<br>c. | cimbols                                                                                               |
| <b>15.</b> You will get a special for completing your homework on time. |          | u will get a special for completing your homework on time.                                            |
|                                                                         | b.<br>c. | rivord reward rewarde rivorde                                                                         |
| <b>16.</b> Whe                                                          |          | nen you fold the paper, make sure to create a sharp along the edge.                                   |
|                                                                         | b.<br>c. | crease kreese ckreese krease                                                                          |