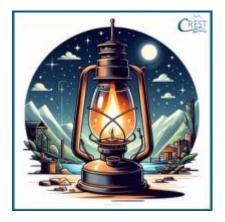

- 17. We cooked pancakes on the \_\_\_\_\_ for breakfast.
  - a. greedal
  - b. gridale
  - c. griddle
  - d. gridel
- **18.** \_\_\_\_\_\_ is used in lamps to provide light when there is no electricity.

- a. caroseen
- b. kerosene
- c. kerosene
- d. carosene