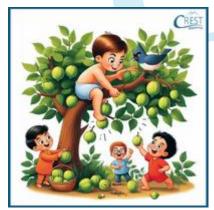

- a. catapult
- b. catapult
- c. catapult
- d. catapult
- 7. The \_\_\_\_\_ worked hard in the fields, planting seeds for the upcoming harvest.
  - a. labourer
  - b. labourar
  - c. labeurer
  - d. laibourer