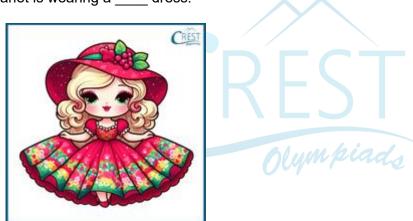

#### 19. Fill in the blank with the correct adjective:

Scarlet is wearing a \_\_\_\_ dress.

- a. thick
- b. colourful