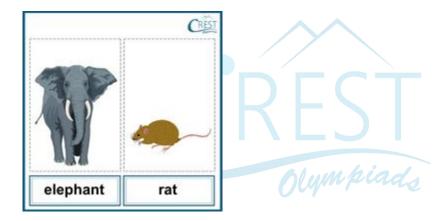

#### Direction for questions (8-10): Fill in the blank with the correct antonym of the word in bold:

8. My bike is **old** but my car is \_\_\_\_\_.

- a. nice
- b. new
- **9.** The elephant is **big** but the rat is \_\_\_\_\_.

- a. small
- b. tall
- **10.** The coffee is **hot** but the ice cream is \_\_\_\_\_.

- a. cold
- b. hot