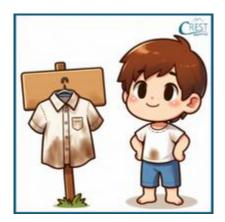

#### 11. What is the opposite of 'big'? (CREST 2021-22)

- a. small
- b. tall

Direction for questions (12-20): Fill in the blank with the correct antonym of the word in bold:

**12.** This shirt is **dirty**. I need a \_\_\_\_\_ shirt.