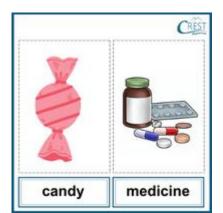

CREST English Olympiad (CEO)
Worksheet

Class KG

**Topic Antonyms** 









### **Worksheet on Antonyms**

- 1. Which pair is not opposites?
  - a. hot-cold
  - b. slow-far
- 2. Which pair is not opposites?
  - a. far-near
  - b. slow-fats
- 3. Which pair is opposite of each other?
  - a. day-night
  - b. dark-dim
- 4. Which pair is opposite of each other?
  - a. white-black
  - b. start-begin
- 5. Which pair is not opposites?
  - a. heavy-light
  - b. on-above
- 6. Which pair is not opposites?
  - a. tall-short
  - b. small-tiny
- 7. Fill in the blanks with the correct antonyms:

The candy is but the medicine is .



- a. sweet, bitter
- b. hot, cold



#### Direction for questions (8-10): Fill in the blank with the correct antonym of the word in bold:

8. My bike is **old** but my car is \_\_\_\_\_.



- a. nice
- b. new
- **9.** The elephant is **big** but the rat is \_\_\_\_\_.



- a. small
- b. tall
- **10.** The coffee is **hot** but the ice cream is \_\_\_\_\_.



- a. cold
- b. hot

#### 11. What is the opposite of 'big'? (CREST 2021-22)

- a. small
- b. tall

Direction for questions (12-20): Fill in the blank with the correct antonym of the word in bold:

**12.** This shirt is **dirty**. I need a \_\_\_\_\_ shirt.



- a. long
- b. clean
- **13.** It is very **hot** today. Let's go for a swim in the \_\_\_\_ pool.
  - a. cool
  - b. iced
- **14.** This is a **heavy** box.



- a. light
- b.