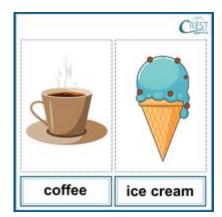

- a. small
- b. tall
- **10.** The coffee is **hot** but the ice cream is \_\_\_\_\_.

- a. cold
- b. hot