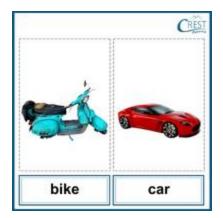

#### Direction for questions (8-10): Fill in the blank with the correct antonym of the word in bold:

8. My bike is **old** but my car is \_\_\_\_\_.

- a. nice
- b. new
- **9.** The elephant is **big** but the rat is \_\_\_\_\_.