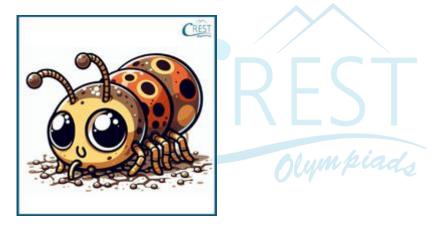

#### 13. Fill in the blank with a suitable article: (CREST 2021-22)

This is \_\_\_ frog.

- a. a
- b. an