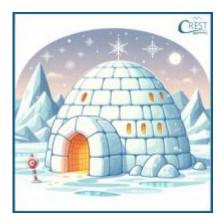

#### Direction for questions (17-19): Fill in the blank with a or an:

17. This is  $\underline{\phantom{a}}$  igloo. (CREST 2022-23)

- a. an
- b. a
- **18.** I have \_\_ older brother.
  - a. an
  - b. a
- **19.** Let's draw \_\_\_\_ picture together!
  - a. an
  - b. a
- 20. With which of the following image we use 'an'? (CREST 2023-24)