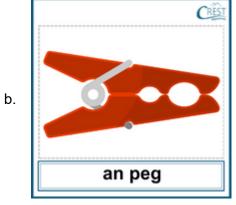

#### 6. Which pair is wrongly matched?

#### 7. Which pair is wrongly matched?

#### 8. Which pair is wrongly matched?

9. Which pair is wrongly matched?

#### 10. Which pair is wrongly matched?

11. Fill in the blanks with a/an:

Can you give me \_\_\_ apple?

- a. a
- b. an

**12.** The cat is playing with \_\_\_\_ red ball.

- a. a
- b. an