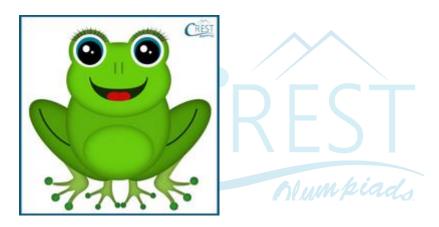

#### 13. Fill in the blank with a suitable article: (CREST 2021-22)

This is \_\_\_ frog.

- a. a
- b. an