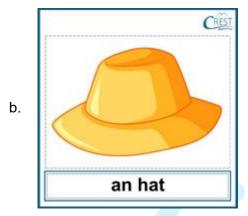

#### 6. Which pair is wrongly matched?

#### 7. Which pair is wrongly matched?

#### 8. Which pair is wrongly matched?

9. Which pair is wrongly matched?

#### 10. Which pair is wrongly matched?

11. Fill in the blanks with a/an:

Can you give me \_\_\_ apple?

- a. a
- b. an

**12.** The cat is playing with \_\_\_\_ red ball.

- a. a
- b. an