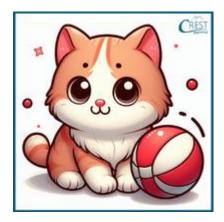

#### 10. Which pair is wrongly matched?

11. Fill in the blanks with a/an:

Can you give me \_\_\_ apple?

- a. a
- b. an

**12.** The cat is playing with \_\_\_\_ red ball.

- a. a
- b. an