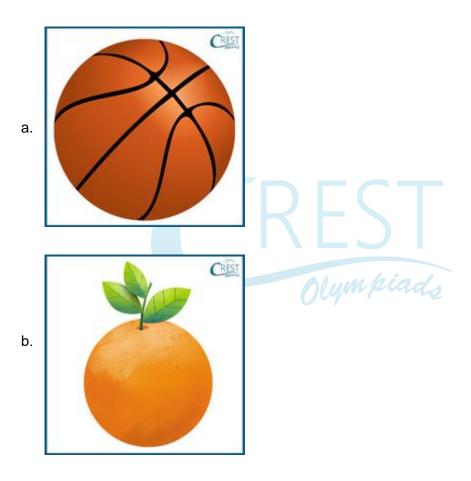

#### Direction for questions (17-19): Fill in the blank with a or an:

17. This is  $\underline{\phantom{a}}$  igloo. (CREST 2022-23)

- a. an
- b. a
- **18.** I have \_\_ older brother.
  - a. an
  - b. a
- **19.** Let's draw \_\_\_\_ picture together!
  - a. an
  - b. a
- 20. With which of the following image we use 'an'? (CREST 2023-24)