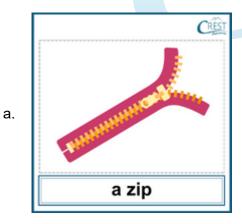

#### 6. Which pair is wrongly matched?

#### 7. Which pair is wrongly matched?

#### 8. Which pair is wrongly matched?

9. Which pair is wrongly matched?

#### 10. Which pair is wrongly matched?

11. Fill in the blanks with a/an:

Can you give me \_\_\_ apple?

- a. a
- b. an

**12.** The cat is playing with \_\_\_\_ red ball.

- a. a
- b. an