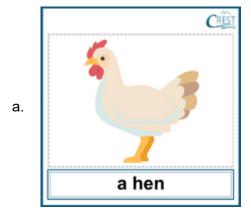

#### 6. Which pair is wrongly matched?

#### 7. Which pair is wrongly matched?

#### 8. Which pair is wrongly matched?

9. Which pair is wrongly matched?

#### 10. Which pair is wrongly matched?

11. Fill in the blanks with a/an:

Can you give me \_\_\_ apple?

- a. a
- b. an

**12.** The cat is playing with \_\_\_\_ red ball.

- a. a
- b. an