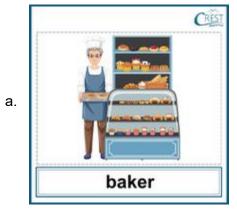

CREST English Olympiad (CEO)
Worksheet

Class KG

**Topic Community Helpers** 









# **Worksheet on Community Helpers**

#### Direction for questions (1-4): Fill in the blanks:

**1.** Ria wants to celebrate her mother's birthday. She needs to get a cake baked. She should find a \_\_\_\_\_ near her.





**2.** Ashley is down with fever. She has a cough and cold too. She should visit a \_\_\_\_\_\_.



b. doctor

3. Hazel goes to school by a yellow school bus. The bus is driven by a \_\_\_\_\_.





#### Direction for questions (4-8): Identify who am I?

**4.** I maintain law and order in the city by catching robbers. I am a \_\_\_\_\_.





postman





b.

**6.** I take care of books in a library. I issue books to people for reading. I am a \_\_\_\_\_.





7. I take care of a patient in the hospital. I help the doctor. I am a \_





8. I teach students in a school. I am a \_\_\_\_\_.





9. Which pair is wrongly matched?





### 10. Which pair is wrongly matched?





11. Find out the profession of the person in the given image: (CREST 2021-22)



- a. teacher
- b. lawyer

### 12