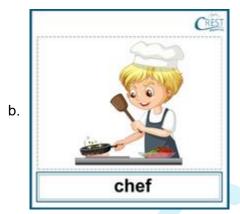

### 10. Which pair is wrongly matched?

11. Find out the profession of the person in the given image: (CREST 2021-22)

- a. teacher
- b. lawyer