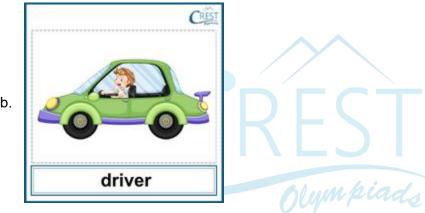

b. doctor

3. Hazel goes to school by a yellow school bus. The bus is driven by a \_\_\_\_\_.