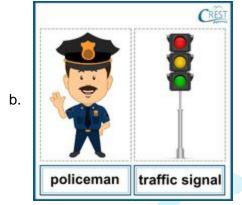

### 20. Find out the profession of the person in the given image: (CREST 2023-24)

- a. nurse
- b. teacher