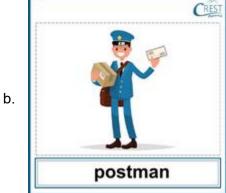

#### Direction for questions (4-8): Identify who am I?

**4.** I maintain law and order in the city by catching robbers. I am a \_\_\_\_\_.

postman

b.

**6.** I take care of books in a library. I issue books to people for reading. I am a \_\_\_\_\_.