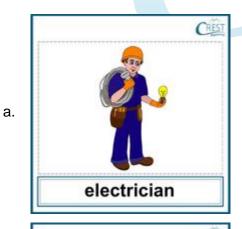

### 16. Who cooks food when we go to a restaurant? (CREST 2022-23)

17. Who fixes leaky faucets and clogged pipes in your house?

b.