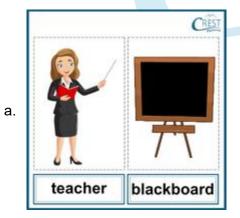

### 10. Which pair is wrongly matched?

11. Find out the profession of the person in the given image: (CREST 2021-22)

- a. teacher
- b. lawyer