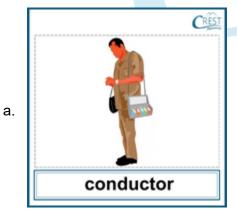

### 10. Which pair is wrongly matched?

11. Find out the profession of the person in the given image: (CREST 2021-22)

- a. teacher
- b. lawyer