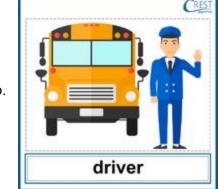

b. doctor

3. Hazel goes to school by a yellow school bus. The bus is driven by a \_\_\_\_\_.