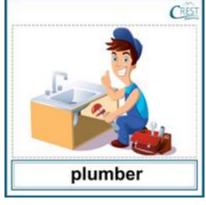

### 16. Who cooks food when we go to a restaurant? (CREST 2022-23)

17. Who fixes leaky faucets and clogged pipes in your house?

b.