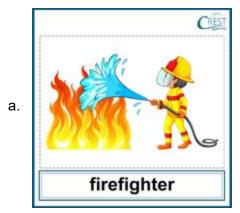

#### Direction for questions (4-8): Identify who am I?

**4.** I maintain law and order in the city by catching robbers. I am a \_\_\_\_\_.

postman

b.

**6.** I take care of books in a library. I issue books to people for reading. I am a \_\_\_\_\_.