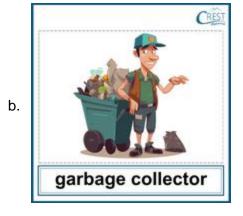

### 12. Who checks your temperature and gives you medicine when you're sick?

13. Who cleans the streets and picks up trash to keep our town tidy?