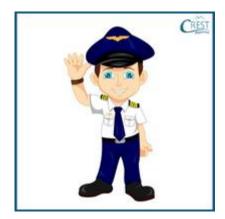

### 14. Identify the profession of the person in the given image:

- a. pilot
- b. train driver