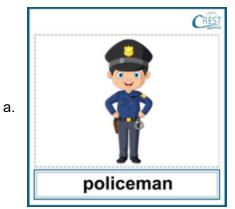

#### Direction for questions (4-8): Identify who am I?

**4.** I maintain law and order in the city by catching robbers. I am a \_\_\_\_\_.

postman

b.

**6.** I take care of books in a library. I issue books to people for reading. I am a \_\_\_\_\_.