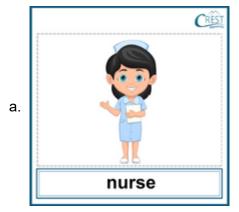

### 20. Find out the profession of the person in the given image: (CREST 2023-24)

- a. nurse
- b. teacher