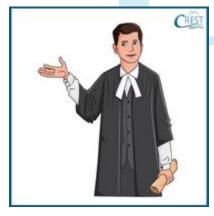

### 10. Which pair is wrongly matched?

11. Find out the profession of the person in the given image: (CREST 2021-22)

- a. teacher
- b. lawyer