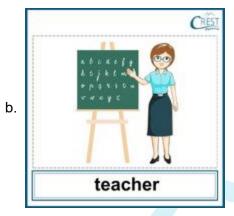

### 20. Find out the profession of the person in the given image: (CREST 2023-24)

- a. nurse
- b. teacher