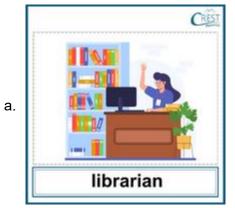

### 10. Which pair is wrongly matched?

11. Find out the profession of the person in the given image: (CREST 2021-22)

- a. teacher
- b. lawyer