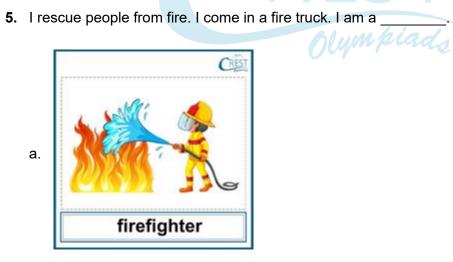

#### Direction for questions (4-8): Identify who am I?

**4.** I maintain law and order in the city by catching robbers. I am a \_\_\_\_\_.

postman

b.

**6.** I take care of books in a library. I issue books to people for reading. I am a \_\_\_\_\_.