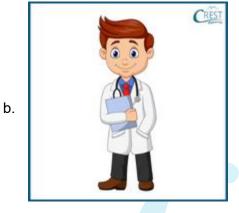

b. doctor

3. Hazel goes to school by a yellow school bus. The bus is driven by a \_\_\_\_\_.