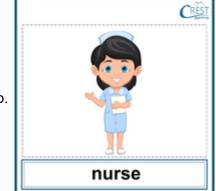

#### 15. Identify the profession of the person in the given image:

Copyright © CREST Olympiads