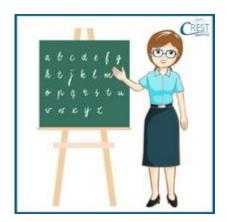

### 20. Find out the profession of the person in the given image: (CREST 2023-24)

- a. nurse
- b. teacher