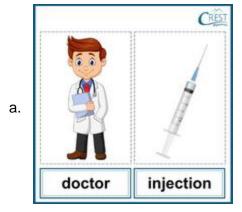

### 14. Identify the profession of the person in the given image:

- a. pilot
- b. train driver