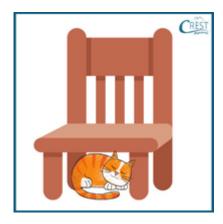

- a. above
- b. under
- **5.** The rat is \_\_\_\_\_ the cheese.

- a. on
- b. under

6. The lion is \_\_\_\_\_ the cage.

- a. on
- b. in
- 7. The ant is \_\_\_\_ the leaf.

- a. In
- b. On
- 8. The cat is \_\_\_\_\_ the chair.

- a. under
- b. above

**9.** Bob is sitting \_\_\_\_\_ a horse.

- a. under
- b. on
- **10.** The cake is \_\_\_\_\_ the table.

- a. on
- b. under