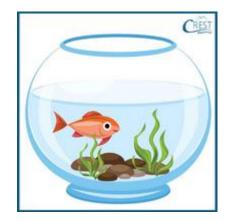

- a. in
- b. under
- 19. A man is sitting \_\_\_\_\_ the tree: (CREST 2023-24)

- a. on
- b. under

**20.** The fish is \_\_\_\_ the pot.

- a. with
- b. in