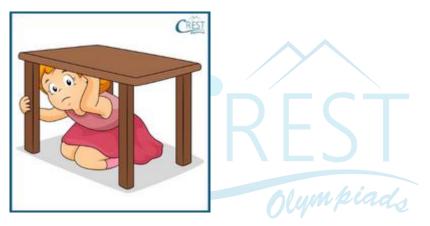

- a. on
- b. in

**3.** The nest is \_\_\_\_\_ the branch.

- a. in
- b. on
- **4.** Mia is playing hide and seek with her brother. Her brother is trying to find her. Do you know that she is hiding \_\_\_\_\_ the table?