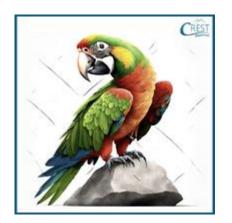

## **Worksheet on Prepositions**

Direction for questions (1-10): Fill in the blanks with the correct prepositions:

**1.** The parrot is sitting \_\_\_\_\_ the rock.

- a. on
- b. in
- **2.** The baby is \_\_\_\_\_ the cradle.