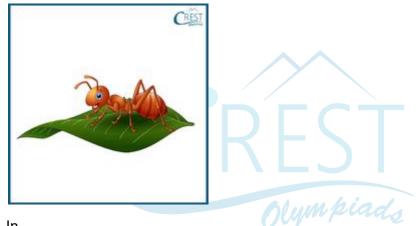

- a. above
- b. under
- **5.** The rat is \_\_\_\_\_ the cheese.

- a. on
- b. under

6. The lion is \_\_\_\_\_ the cage.

- a. on
- b. in
- 7. The ant is \_\_\_\_ the leaf.

- a. In
- b. On
- 8. The cat is \_\_\_\_\_ the chair.