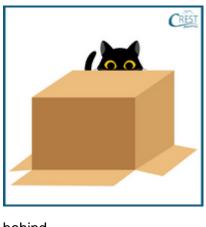

#### Direction for questions (11-20): Fill in the blank:

**11.** The cat is \_\_\_\_\_the box: (CREST 2021-22)

- a. behind
- b. under

**12.** Students are playing \_\_\_\_ the park.

- a. in
- b. on
- **13.** The apple is <u>the books</u>.