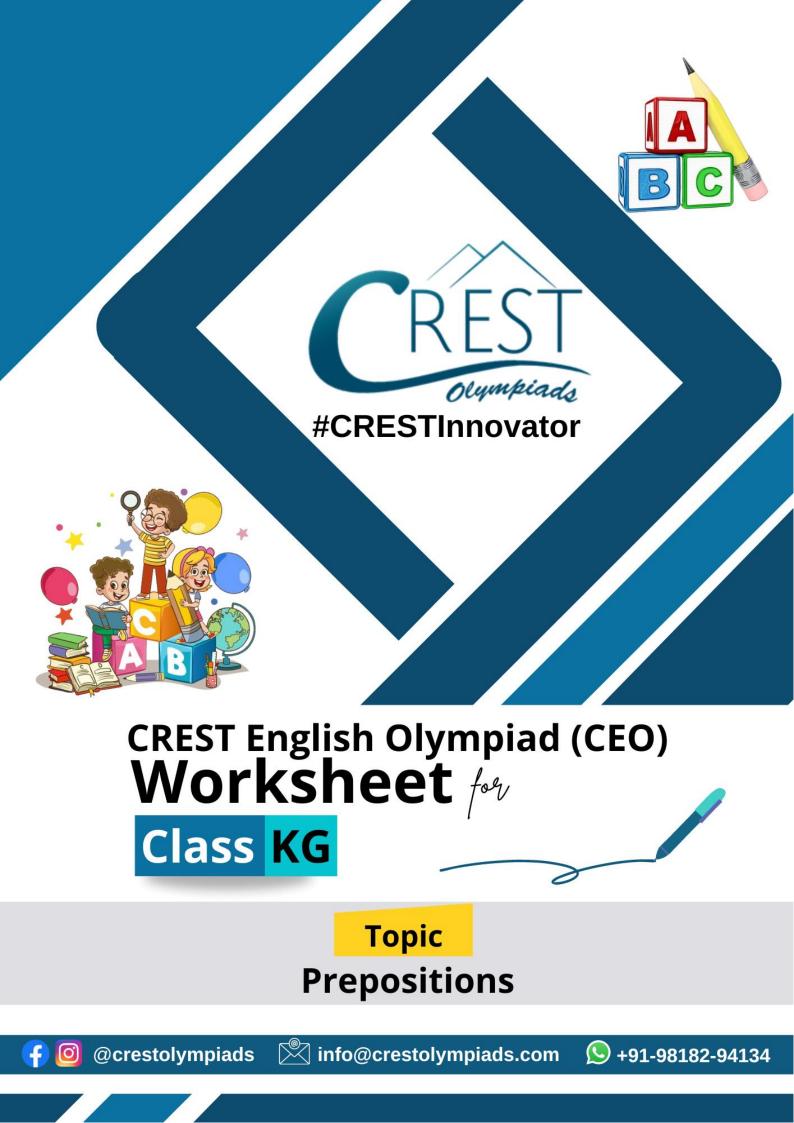

## **Worksheet on Prepositions**

Direction for questions (1-10): Fill in the blanks with the correct prepositions:

**1.** The parrot is sitting \_\_\_\_\_ the rock.

- a. on
- b. in
- **2.** The baby is \_\_\_\_\_ the cradle.