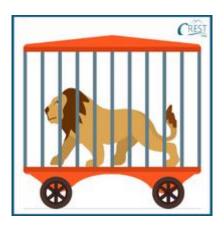

- a. above
- b. under
- **5.** The rat is \_\_\_\_\_ the cheese.

- a. on
- b. under

6. The lion is \_\_\_\_\_ the cage.

- a. on
- b. in
- 7. The ant is \_\_\_\_ the leaf.

- a. In
- b. On
- 8. The cat is \_\_\_\_\_ the chair.