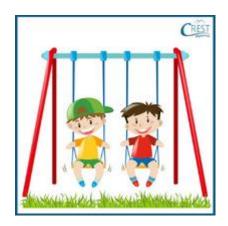

### **15.** The ball is \_\_\_\_\_\_ the box. (CREST 2022-23)

- a. on
- b. in

16. Rats are \_\_\_\_\_ the bed.

- a. under
- b. in

**17.** We can swing \_\_\_\_\_ the swings.

- a. in
- b. on

**18.** The flowers are <u>the vase</u>.