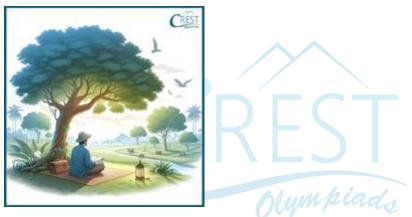

- a. in
- b. under
- 19. A man is sitting \_\_\_\_\_ the tree: (CREST 2023-24)

- a. on
- b. under

**20.** The fish is \_\_\_\_ the pot.

- a. with
- b. in