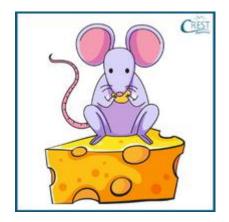

- a. above
- b. under
- **5.** The rat is \_\_\_\_\_ the cheese.

- a. on
- b. under

6. The lion is \_\_\_\_\_ the cage.

- a. on
- b. in
- 7. The ant is \_\_\_\_ the leaf.

- a. In
- b. On
- 8. The cat is \_\_\_\_\_ the chair.