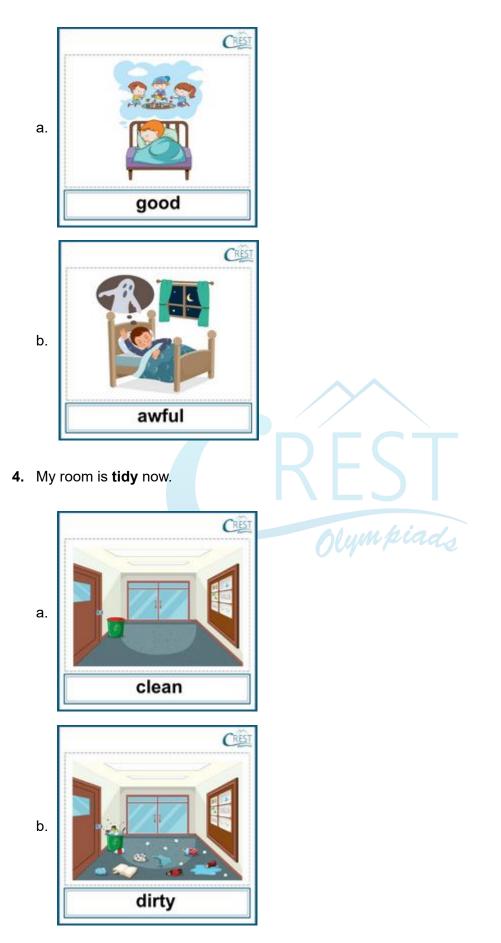

# Worksheet on Synonyms

Direction for questions (1-4): Choose the correct synonym for the given word in **bold**:

1. I woke up late this **foggy** morning.



2. I met a dwarf in the forest.



- a. tiny
- b. huge

**3.** Greg saw a **bad** dream.



#### 5. Which pair is not a synonym?

- a. bright dull
- b. smile grin

#### 6. Which pair is not a synonym?

- a. cry sob
- b. fat lean

#### 7. Which pair is not a synonym?

- a. thick thin
- b. blend mix

#### 8. Which pair is not a synonym?

- a. shout very
- b. joke gag

## 9. Which pair is not a synonym?

- a. close shut
- b. sleep deep

## 10. Which pair is not a synonym?

- a. speak tell
- b. far near

## Direction for questions (11-17): Choose the correct synonym for the given word in bold:

Alumpiad.

11. The happy dog wags its tail.



- a. sad
- b. excited

**12.** Jack's shirt is **dirty**.



- a. messy
- b. clean
- 13. Jack's ball is round.



- a. square
- b. circular
- **14.** These flowers smell **good**.



- a. pleasant
- b. strong

**15.** We can build a tall **tower