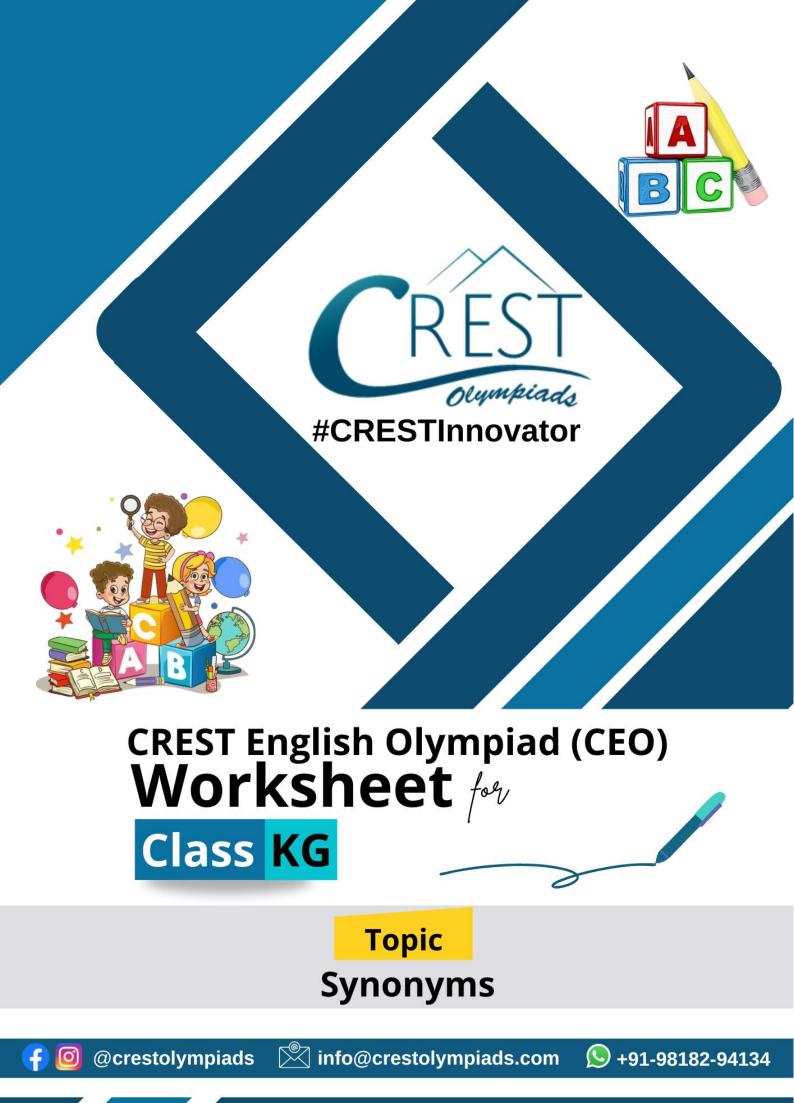

# Worksheet on Synonyms

Direction for questions (1-4): Choose the correct synonym for the given word in **bold**:

1. I woke up late this **foggy** morning.

2. I met a dwarf in the forest.

- a. tiny
- b. huge