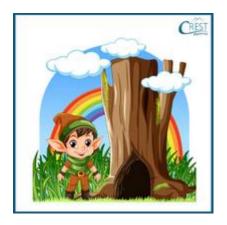

# Worksheet on Synonyms

Direction for questions (1-4): Choose the correct synonym for the given word in **bold**:

1. I woke up late this **foggy** morning.



2. I met a dwarf in the forest.



- a. tiny
- b. huge

**3.** Greg saw a **bad** dream.



#### 5. Which pair is not a synonym?

- a. bright dull
- b. smile grin

#### 6. Which pair is not a synonym?

- a. cry sob
- b. fat lean

#### 7. Which pair is not a synonym?

- a. thick thin
- b. blend mix

#### 8. Which pair is not a synonym?

- a. shout very
- b. joke gag

## 9. Which pair is not a synonym?

- a. close shut
- b. sleep deep

## 10. Which pair is not a synonym?

- a. speak tell
- b. far near

## Direction for questions (11-17): Choose the correct synonym for the given word in bold:

Alumpiad.

11. The happy dog wags its tail.



- a. sad
- b. excited

**12.** Jack's shirt is **dirty**.



- a. messy
- b. clean
- 13. Jack's ball is round.



- a. square
- b. circular
- **14.** These flowers smell **good**.



- a.