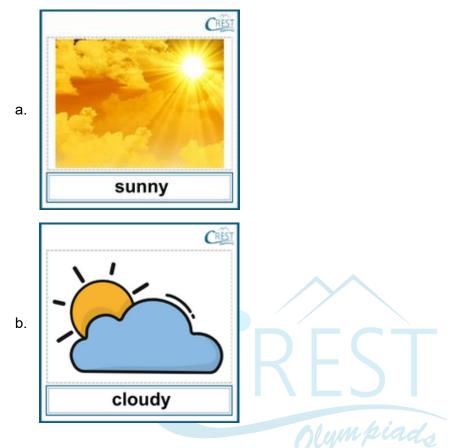

# Worksheet on Synonyms

Direction for questions (1-4): Choose the correct synonym for the given word in **bold**:

1. I woke up late this **foggy** morning.

2. I met a dwarf in the forest.

- a. tiny
- b. huge